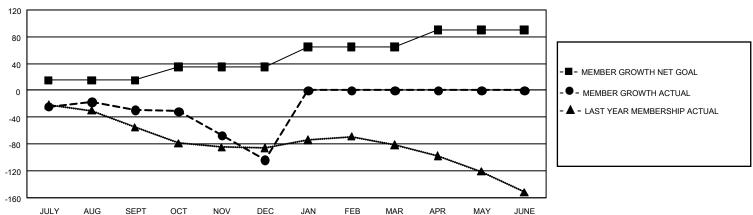

## GOALS AND ACTUAL MEMBERS CUMULATIVE

| DROPPED CLUBS: 2 |     | 49 CLUBS OF 189 ADDED 1 OR MORE | GENDER DISTRIBUTION             |                |     |
|------------------|-----|---------------------------------|---------------------------------|----------------|-----|
|                  |     | NEW MEMBERS                     | MALE                            | 2,596 (68.68%) |     |
|                  |     |                                 | FEMALE                          | 1,184 (31.32%) |     |
| DROPPED MEMBERS  |     |                                 |                                 | , ,            |     |
| DECEASED         | 34  | CLICK HERE FOR CUMULATIVE       | TOTAL FAMILY UNIT MEMBERS       |                | 640 |
| CLUB CANCELLED 0 |     | MEMBERSHIP DATA                 |                                 |                |     |
| OTHER            | 224 |                                 | FAMILY MEMBERS PAYING HALF DUES |                | 328 |
| TOTAL            | 258 |                                 |                                 |                |     |

## GMT Constitutional Area 2, Group D

REPORT DOES NOT INCLUDE CLUBS IN UNDISTRICTED AREAS.

| Clubs         |               |             |               | Members               |                        |                         |                                                    |  |
|---------------|---------------|-------------|---------------|-----------------------|------------------------|-------------------------|----------------------------------------------------|--|
|               | RESULTS FOR   | R 2020-2021 |               | RESULTS FOR 2020-2021 |                        |                         |                                                    |  |
| QUARTER       | NEW CLUB GOAL | NEW CLUBS   | DROPPED CLUBS | QUARTER MEMB          | BER GROWTH NET<br>GOAL | MEMBER GROWTH<br>ACTUAL | DROPPED<br>MEMBERS ACTUAL<br>(including transfers) |  |
| JULY/AUG/SEPT | 0             | 1           | 1             | JULY/AUG/SEPT         | 15                     | 95                      | 112                                                |  |
| OCT/NOV/DEC   | 6             | 0           | 1             | OCT/NOV/DEC           | 20                     | 91                      | 146                                                |  |
| JAN/FEB/MAR   | 0             | 0           | 0             | JAN/FEB/MAR           | 30                     | 0                       | 0                                                  |  |
| APR/MAY/JUNE  | 3             | 0           | 0             | APR/MAY/JUNE          | 25                     | 0                       | 0                                                  |  |