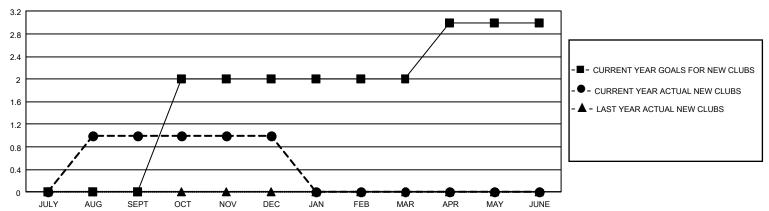

## GOALS AND ACTUAL NEW CLUBS CUMULATIVE

## GMT Constitutional Area 2, Group D

REPORT DOES NOT INCLUDE CLUBS IN UNDISTRICTED AREAS.

| Clubs         |               |             |               | Members               |                        |                         |                                                    |  |
|---------------|---------------|-------------|---------------|-----------------------|------------------------|-------------------------|----------------------------------------------------|--|
|               | RESULTS FOR   | R 2020-2021 |               | RESULTS FOR 2020-2021 |                        |                         |                                                    |  |
| QUARTER       | NEW CLUB GOAL | NEW CLUBS   | DROPPED CLUBS | QUARTER MEMB          | BER GROWTH NET<br>GOAL | MEMBER GROWTH<br>ACTUAL | DROPPED<br>MEMBERS ACTUAL<br>(including transfers) |  |
| JULY/AUG/SEPT | 0             | 1           | 1             | JULY/AUG/SEPT         | 15                     | 95                      | 112                                                |  |
| OCT/NOV/DEC   | 6             | 0           | 1             | OCT/NOV/DEC           | 20                     | 91                      | 146                                                |  |
| JAN/FEB/MAR   | 0             | 0           | 0             | JAN/FEB/MAR           | 30                     | 0                       | 0                                                  |  |
| APR/MAY/JUNE  | 3             | 0           | 0             | APR/MAY/JUNE          | 25                     | 0                       | 0                                                  |  |